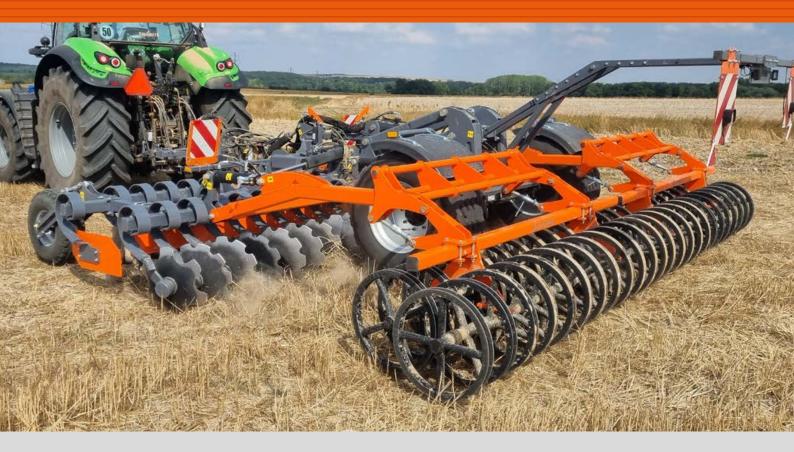

## Disc harrow TAL-K

## TAL-K designed for effective stubble cultivation after harvest. Perfect for mixing slurry and crop residues.

Recomended for stony conditions. The –K machine has an integrated transport chassis, located inbetween disc and roller sections. This arrangement ensures good weight distribution, ensures even pressure on the ground, while reducing unwanted vibrations of the machine. 5-year warranty, maintenance free disc hubs are mounted to the robust leaf springs, allowing great disc travel & exceptional. The machine's standard equipment includes hydraulic depth adjustment. There are many options to choose from: various discs, tine screens, traffic lights, brake systems, oversize tires, different rollers and more.