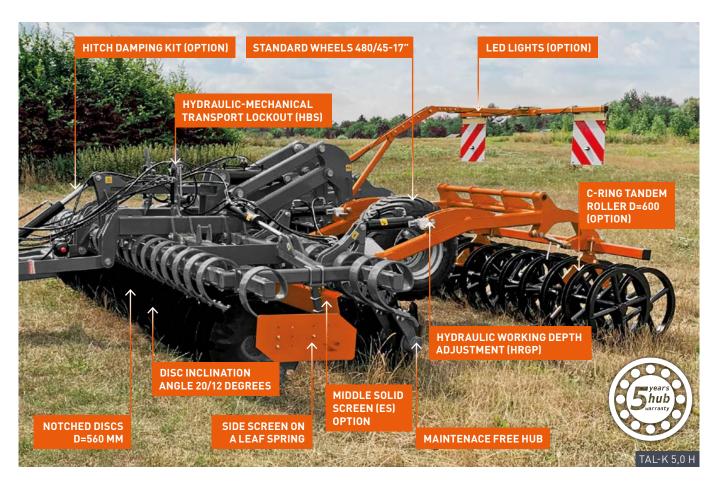

## TAL-K designed for effective stubble cultivation after harvest. Perfect for mixing slurry and crop residues.

Recomended for stony conditions. The –K machine has an integrated transport chassis, located inbetween disc and roller sections. This arrangement ensures good weight distribution, ensures even pressure on the ground, while reducing unwanted vibrations of the machine. 5-year warranty, maintenance free disc hubs are mounted to the robust leaf springs, allowing great disc travel & exceptional. The machine's standard equipment includes hydraulic depth adjustment. There are many options to choose from: various discs, tine screens, traffic lights, brake systems, oversize tires, different rollers and more.

## **STANDARD EQUIPMENT**

- leaf springs 100x13 mm
- notched discs ø 560 mm
- suspended side screens
- 5-year hub warranty
- hydraulic depth adjustment
- standard wheels 480/45-17"