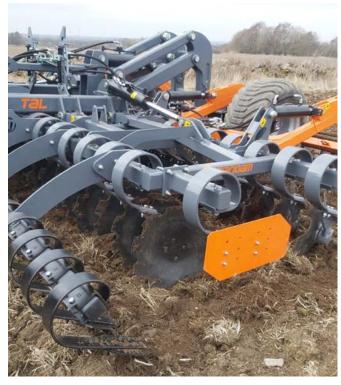

## TAL-K designed for effective stubble cultivation after harvest. Perfect for mixing slurry and crop residues.

Recomended for stony conditions. The –K machine has an integrated transport chassis, located inbetween disc and roller sections. This arrangement ensures good weight distribution, ensures even pressure on the ground, while reducing unwanted vibrations of the machine. 5-year warranty, maintenance free disc hubs are mounted to the robust leaf springs, allowing great disc travel & exceptional. The machine's standard equipment includes hydraulic depth adjustment. There are many options to choose from: various discs, tine screens, traffic lights, brake systems, oversize tires, different rollers and more.

## **STANDARD EQUIPMENT**

- leaf springs 100x13 mm
- notched discs ø 560 mm
- suspended side screens
- 5-year hub warranty
- hydraulic depth adjustment
- standard wheels 480/45-17"