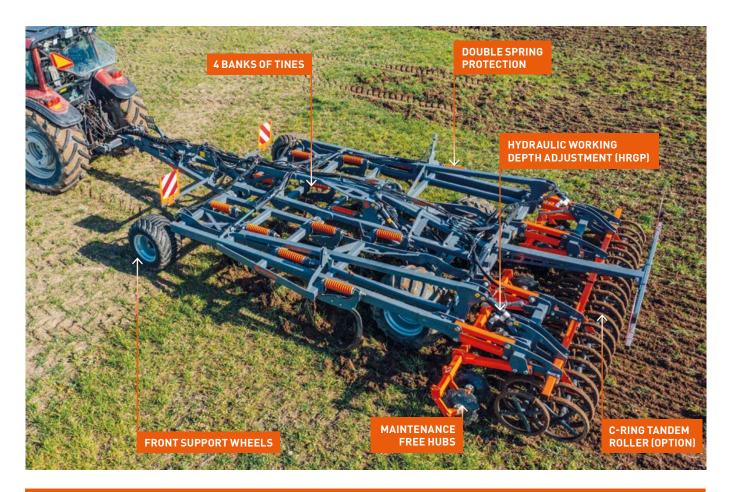

The use of the RHINO cultivator for deep no-till cultivation eliminates the need for ploughing, which reduces costs, eliminates the risk of an excessively compacted soil layer and increases the possibility of timely completion of treatments. The machine is equipped as standard with four rows of tines with double spring nonstop protection with an activation force of 650 kg per tine. Tine section is followed by cuttiing disc assembly. There are plenty of tillage rollers, tine screens, and a few accessory share points to choose from.

Each RHINO features: adjustable front support wheels for better working depth maintain, oversized 600/40/22'5 tires on a hydraulic adjustable chassis, and a braking system. The simultaneous machine height adjustment system is an option.

## **STANDARD EQUIPMENT:**

- 4 rows of tines with double spring protection
- convenient stepless spring preload adjustment
- ₹ 550-650 kg per tine protection
- maximum working depth of 30cm
- swingarm mainenence free IGUS™ bushings
- QL fine-grained steel used
- wearing parts from reputable suppliers
- ₹ 465mm notched discs on maintenance free hubs
- 85cm frame ground clearance
- hydraulic adjustment of working depth (HRGP)
- LED lights
- drag bar hitch
- pneumatic or hydraulic brake
- front support wheels