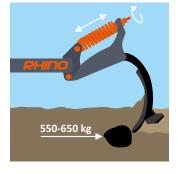

The use of the RHINO cultivator for deep no-till cultivation eliminates the need for ploughing, which reduces costs, eliminates the risk of an excessively compacted soil layer and increases the possibility of timely completion of treatments. The machine is equipped as standard with four rows of tines with double spring nonstop protection with an activation force of 650 kg per tine. Tine section is followed by cuttiing disc assembly. There are plenty of tillage rollers, tine screens, and a few accessory share points to choose from.

## **STANDARD EQUIPMENT:**

- 4 rows of tines with double spring protection
- convenient stepless spring preload adjustment
- ₹ 550-650 kg per tine protection
- maximum working depth of 30cm
- swingarm mainenence free IGUS™ bushings
- QL fine-grained steel used
- wearing parts from reputable suppliers
- ₹ 465mm notched discs on maintenance free hubs
- 85cm frame ground clearance
- hydraulic adjustment of working depth (HRGP)
- LED lights
- drag bar hitch
- pneumatic or hydraulic brake
- front support wheels