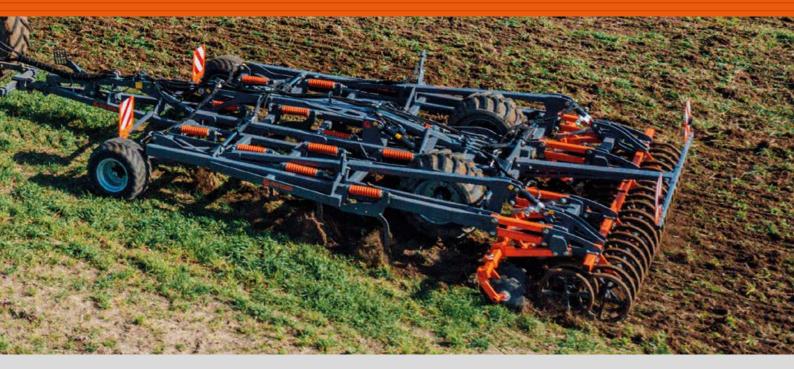

## Chisel cultivator R H N 0

The RHINO CHISEL CULTIVATOR is designed for stubble (up to 12 cm) and no-tillage cultivation (up to 35 cm depth). Available at working widths of 4.50 m and 6.00 m. The use of right- and left-side moldboards increases the intensity of stubble mixing, which reduces the intensity of phenolic compounds that negatively affect the development of cereals in the following year.

The use of the RHINO cultivator for deep no-till cultivation eliminates the need for ploughing, which reduces costs, eliminates the risk of an excessively compacted soil layer and increases the possibility of timely completion of treatments. The machine is equipped as standard with four rows of tines with double spring nonstop protection with an activation force of 650 kg per tine. Tine section is followed by cuttiing disc assembly. There are plenty of tillage rollers, tine screens, and a few accessory share points to choose from.