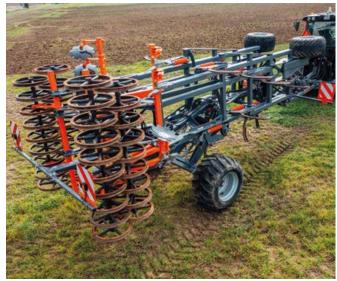

The use of the RHINO cultivator for deep no-till cultivation eliminates the need for ploughing, which reduces costs, eliminates the risk of an excessively compacted soil layer and increases the possibility of timely completion of treatments. The machine is equipped as standard with four rows of tines with double spring nonstop protection with an activation force of 650 kg per tine. Tine section is followed by cuttiing disc assembly. There are plenty of tillage rollers, tine screens, and a few accessory share points to choose from.