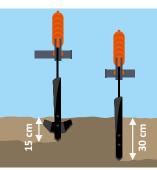

## **STANDARD EQUIPMENT:**

- 4 rows of tines with double spring protection
- convenient stepless spring preload adjustment
- ₹ 550-650 kg per tine protection
- maximum working depth of 30cm
- swingarm mainenence free IGUS™ bushings
- QL fine-grained steel used
- wearing parts from reputable suppliers
- ₹ 465mm notched discs on maintenance free hubs
- 85cm frame ground clearance
- hydraulic adjustment of working depth (HRGP)
- LED lights
- drag bar hitch
- pneumatic or hydraulic brake
- front support wheels