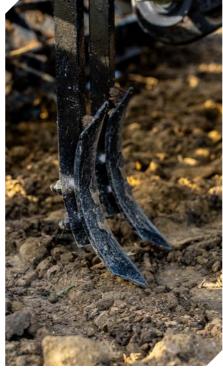

## **Preseeding cultivator FLEX**

Pre-seeding cultivator FLEX is a well proven unit, designed for a seed bed preparation. Available in several working widths from 3 to 6m, as a carried unit (FLEX), or a trailed one (with transport chassis - FLEX-K). Machine consists of 6 independent working sections, which provide effective seed bed preparation. First section of adjustable track erradicators, is followed by the second one - 355 mm diameter string rollers. Behing, there is a section of 3-ranks of 32x10mm tines (straight or sweep sharepoints available) with independent working depth adjustment. Light adjustable leveling board is the fourth section of the machine, while two rollers following - the first one is a 300mm diameter string roller, with 400mm crosskill roller behind, make 5th and a 6th. All working sections have a swing mechanism, providing great field shape copying.