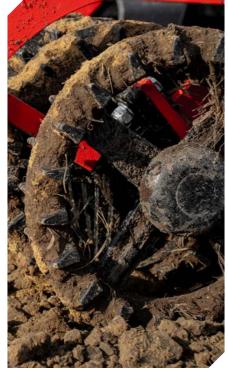

## **Preseeding cultivator FLEX**

Pre-seeding cultivator FLEX is a well proven unit, designed for a seed bed preparation. Available in several working widths from 3 to 6m, as a carried unit (FLEX), or a trailed one (with transport chassis - FLEX-K). Machine consists of 6 independent working sections, which provide effective seed bed preparation. First section of adjustable track erradicators, is followed by the second one - 355 mm diameter string rollers. Behing, there is a section of 3-ranks of 32x10mm tines (straight or sweep sharepoints available) with independent working depth adjustment. Light adjustable leveling board is the fourth section of the machine, while two rollers following - the first one is a 300mm diameter string roller, with 400mm crosskill roller behind, make 5th and a 6th. All working sections have a swing mechanism, providing great field shape copying.