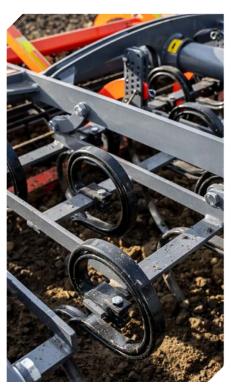

## **Preseeding cultivator FLEX**

Pre-seeding cultivator FLEX is a well proven unit, designed for a seed bed preparation. Available in several working widths from 3 to 6m, as a carried unit (FLEX), or a trailed one (with transport chassis - FLEX-K). Machine consists of 6 independent working sections, which provide effective seed bed preparation. First section of adjustable track erradicators, is followed by the second one - 355 mm diameter string rollers. Behing, there is a section of 3-ranks of 32x10mm tines (straight or sweep sharepoints available) with independent working depth adjustment. Light adjustable leveling board is the fourth section of the machine, while two rollers following - the first one is a 300mm diameter string roller, with 400mm crosskill roller behind, make 5th and a 6th. All working sections have a swing mechanism, providing great field shape copying.