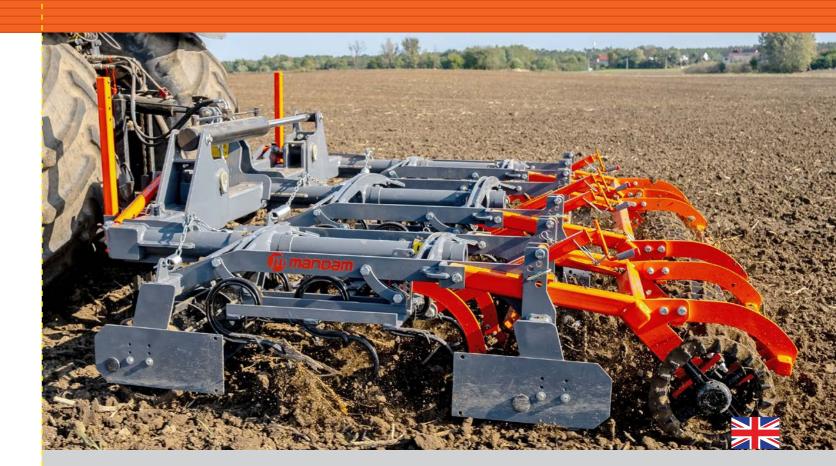

## **Preseeding cultivator FLEX**

Pre-seeding cultivator FLEX is a well proven unit, designed for a seed bed preparation. Available in several working widths from 3 to 6m, as a carried unit (FLEX), or a trailed one (with transport chassis - FLEX-K). Machine consists of 6 independent working sections, which provide effective seed bed preparation. First section of adjustable track erradicators, is followed by the second one - 355 mm diameter string rollers. Behing, there is a section of 3-ranks of 32x10mm tines (straight or sweep sharepoints available) with independent working depth adjustment. Light adjustable leveling board is the fourth section of the machine, while two rollers following - the first one is a 300mm diameter string roller, with 400mm crosskill roller behind, make 5th and a 6th. All working sections have a swing mechanism, providing great field shape copying.