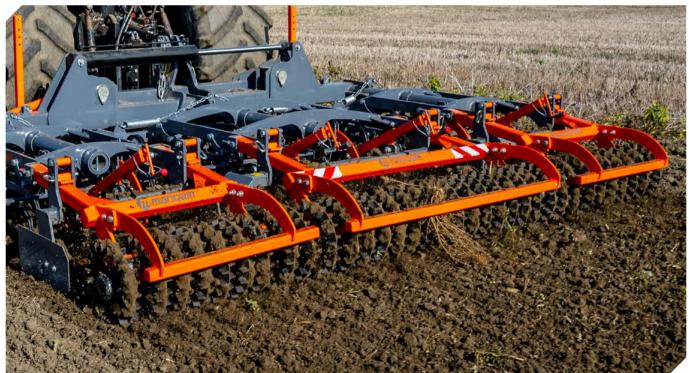

## **Preseeding cultivator FLEX**

Pre-seeding cultivator FLEX is a well proven unit, designed for a seed bed preparation. Available in several working widths from 3 to 6m, as a carried unit (FLEX), or a trailed one (with transport chassis - FLEX-K). Machine consists of 6 independent working sections, which provide effective seed bed preparation. First section of adjustable track erradicators, is followed by the second one - 355 mm diameter string rollers. Behing, there is a section of 3-ranks of 32x10mm tines (straight or sweep sharepoints available) with independent working depth adjustment. Light adjustable leveling board is the fourth section of the machine, while two rollers following - the first one is a 300mm diameter string roller, with 400mm crosskill roller behind, make 5th and a 6th. All working sections have a swing mechanism, providing great field shape copying.