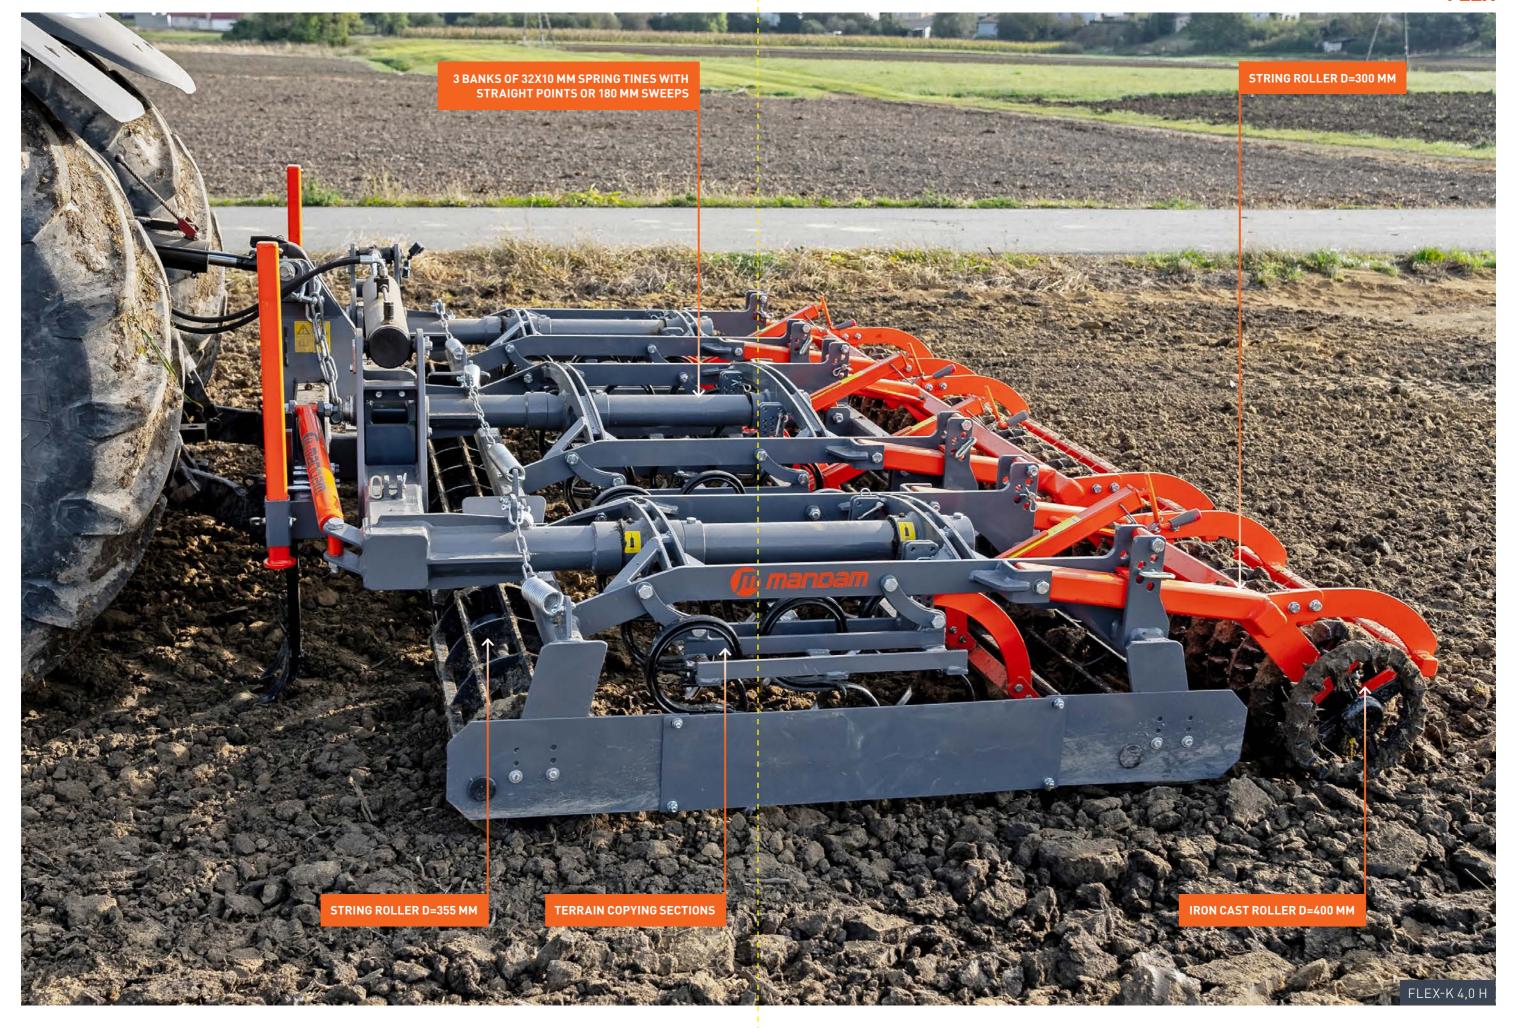

## **Preseeding cultivator FLEX**

Pre-seeding cultivator FLEX is a well proven unit, designed for a seed bed preparation. Available in several working widths from 3 to 6m, as a carried unit (FLEX), or a trailed one (with transport chassis - FLEX-K). Machine consists of 6 independent working sections, which provide effective seed bed preparation. First section of adjustable track erradicators, is followed by the second one - 355 mm diameter string rollers. Behing, there is a section of 3-ranks of 32x10mm tines (straight or sweep sharepoints available) with independent working depth adjustment. Light adjustable leveling board is the fourth section of the machine, while two rollers following - the first one is a 300mm diameter string roller, with 400mm crosskill roller behind, make 5th and a 6th. All working sections have a swing mechanism, providing great field shape copying.