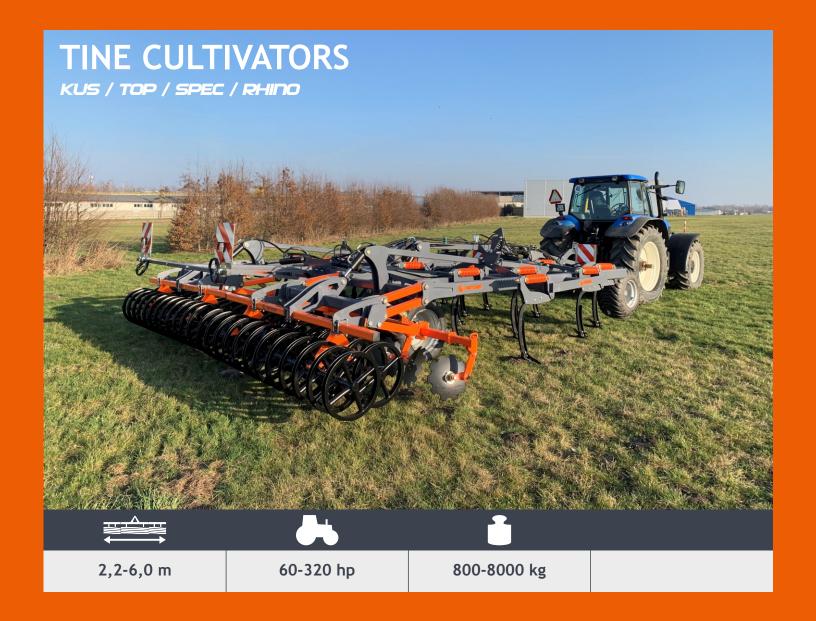

For over 30 years we successfully compete with the
world's largest competitors on the agricultural machinery market.p

weeders

disc harrows

knife rollers

subsoilers & chisel ploughs

tine cultivators

rollers

- 25 models to choose from
  - 5 year warranty maintenance-free hubs
    - boron steel plates
- rubber or spring protection
  - hydraulic folding
  - trailed or carried

- hydraulic protection
- wide adjustment range
- work up to a depth of 65 cm
  - various working elements
  - adjustable studded rollers
    - reinforced steel frames

- different types of tines
- hydraulic adjustments
- additional disc coulters
- versions for meadows and stubble
  - for organic crops