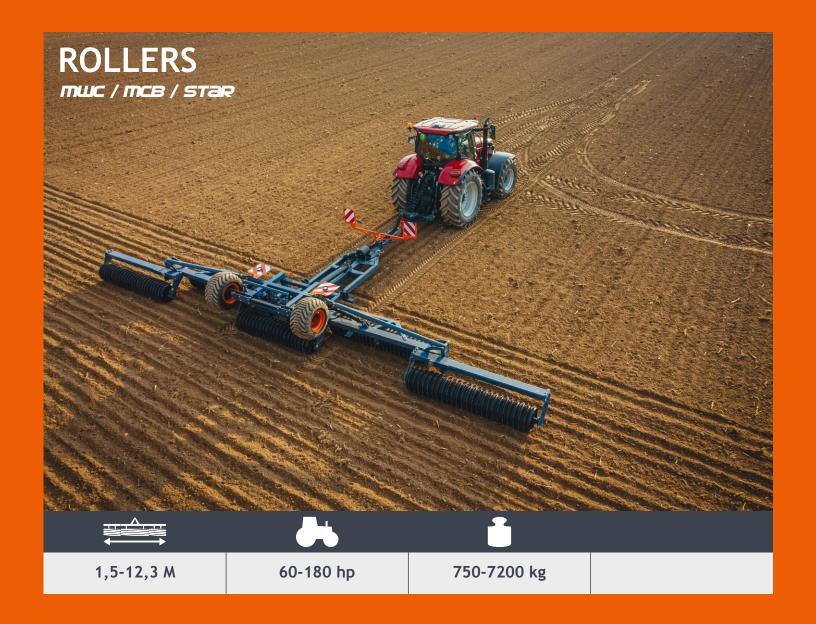

For over 30 years we successfully compete with the
world's largest competitors on the agricultural machinery market.p

weeders

disc harrows

knife rollers

subsoilers & chisel ploughs

tine cultivators

rollers

- 25 models to choose from
  - 5 year warranty maintenance-free hubs
    - boron steel plates
- rubber or spring protection
  - hydraulic folding
  - trailed or carried