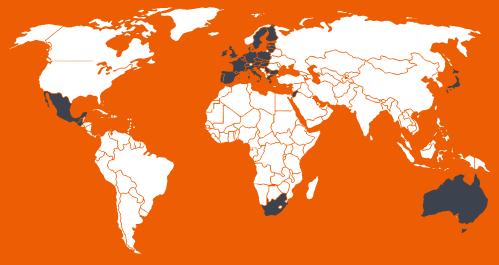

Mandam machines are available in thirty-six countries, on four continents.

1+1

150+

>3700 tons/year

export 60%

sold in more than 36 countries worldwide