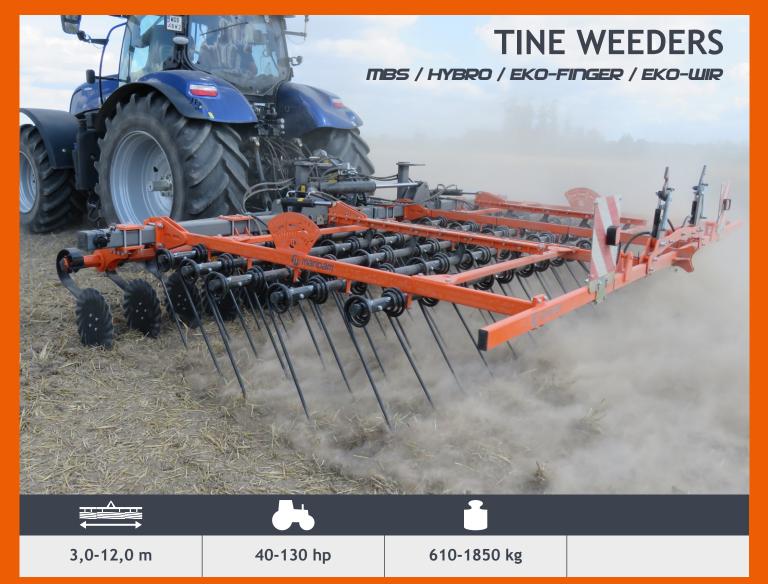

- hydraulic protection
- wide adjustment range
- work up to a depth of 65 cm
  - various working elements
  - adjustable studded rollers
    - reinforced steel frames

- different types of tines
- hydraulic adjustments
- additional disc coulters
- versions for meadows and stubble
  - for organic crops