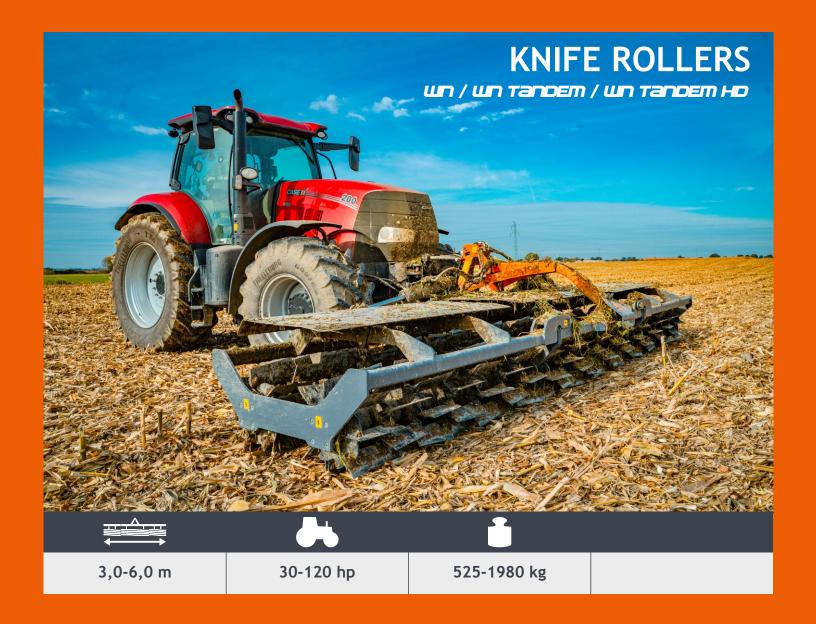

- single or tandem

- three types of knives

- knives made of hardened boron steel

- front or back tractor assembly