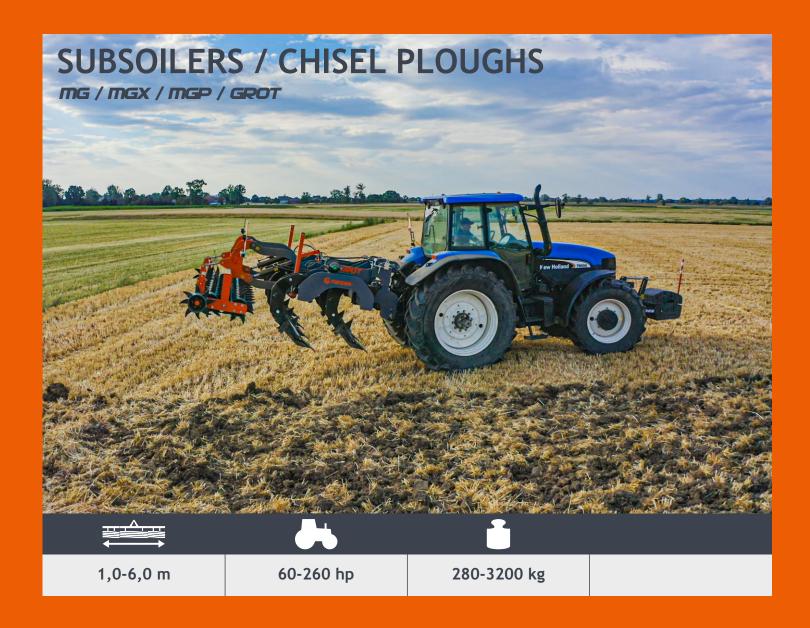

- hydraulic protection
- wide adjustment range
- work up to a depth of 65 cm
  - various working elements
  - adjustable studded rollers
    - reinforced steel frames

- different types of tines
- hydraulic adjustments
- additional disc coulters
- versions for meadows and stubble
  - for organic crops